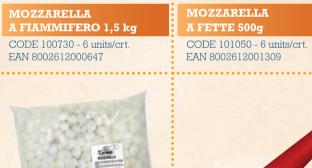

# CAMPANA DOP 150g

MOZZARELLA LIGHT 125g

EAN 8002612003242

MOZZARELLA DI BUFALA

CAMPANA DOP 5x50g

EAN 8002612002061

FETTE 175g CODE 117500 - 12 units/crt. EAN 8002612001200