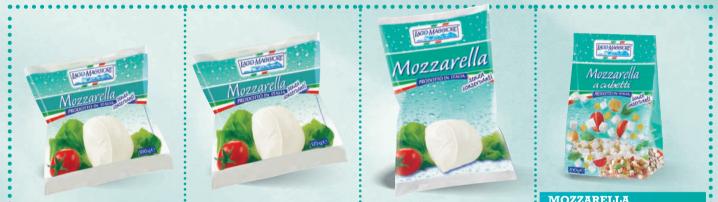

MOZZARELLA 100g

MOZZARELLA

FILONE 1 kg

EAN 8002612000302

ROBIOLA 100g

CODE 106570 - 10 units/crt.

CODE 110310 - 5 units/crt.

RICOTTA 250 g CODE 104400 - 12 units/crt. EAN 8002612000357

CODE 102560 - 10 units/crt.

EAN 80631323

**OZZARELLA** CODE 111930 - 6 units/crt. EAN 8002612003105

MOZZARELLA 4x125g

CODE 111610 - 9 units/crt.

EAN 8002612002634

OZZARELLA

CODE 110360 - 8 units/crt.