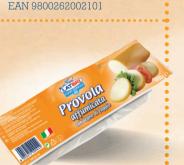

# Mascarpone

MASCARPONE 250g CODE 103020 - 12 units/crt.

EAN 8002612000074

EAN 8002612002207

MASCARPONE 500g CODE 103030 - 6 units/crt. EAN 8002612000081

EAN 80532583

SCAMORZA BIANCA 300g PROVOLA AFFUMICATA 300g CODE 102061 - 10 units/crt. CODE 102072 - 10 units/crt. EAN 80532590